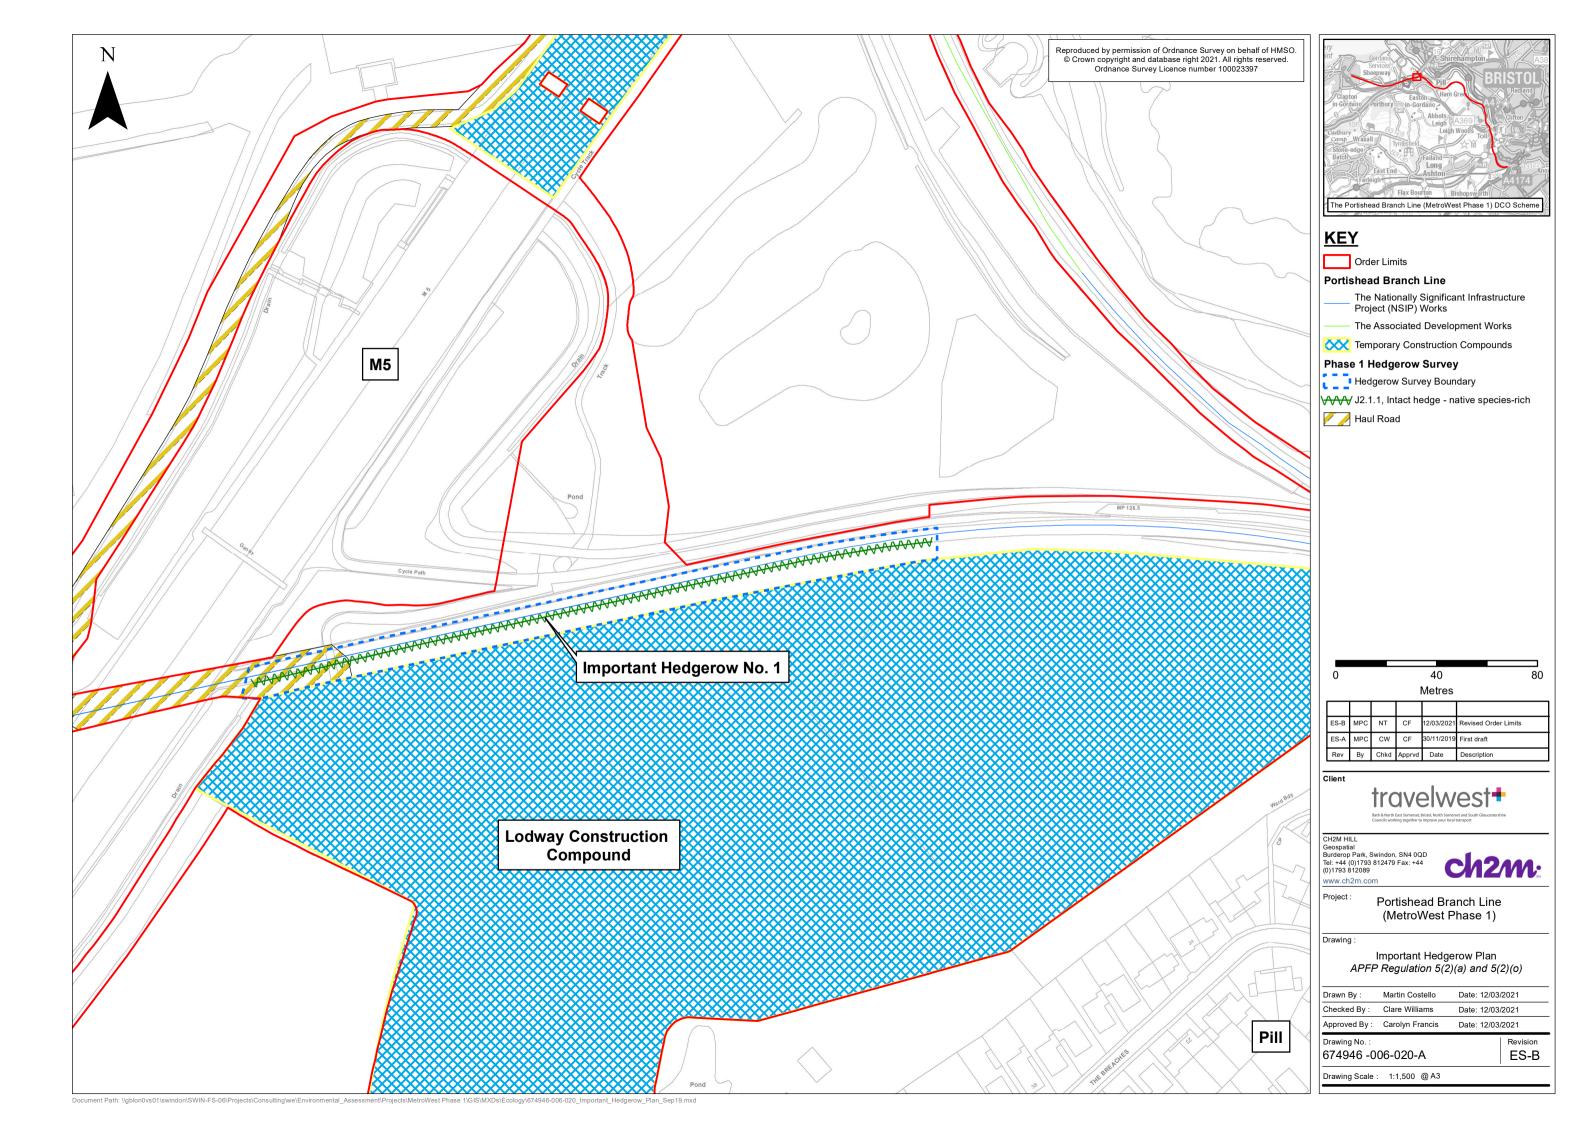

## **Portishead Branch Line (MetroWest Phase 1)**

TR040011

**Applicant: North Somerset District Council** 

2.56, Important Hedgerow Plan

The Infrastructure Planning (Applications: Prescribed Forms and Procedure) Regulations 2009, regulation 5(2)(a) and 5(2)(o)